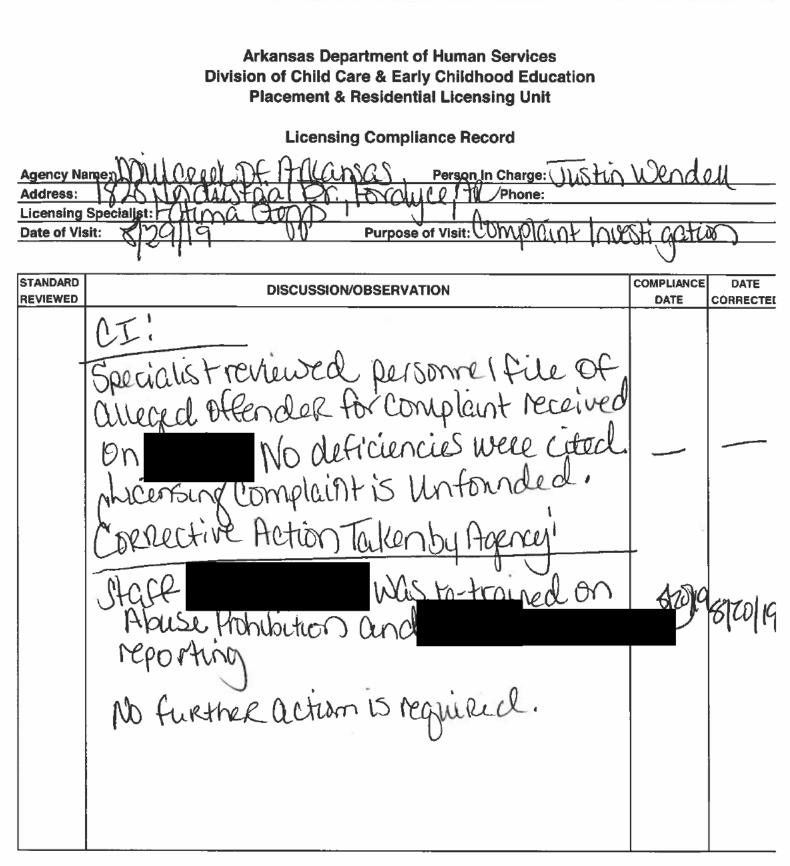

PERSON SIGNING AS RECEIVING DATE

LICENSING SPECIALIS

PERSON SIGNING AS RECEIV DCCECE 521 PR

SIGNING AS RECEIVING

ICENSING SPECIALIS

Arkansas Department of Human Services **Division of Child Care & Early Childhood Education Placement & Residential Licensing Unit** Licensing Compliance Record ustin Wende Person In Charge: **Agency Name** Address: Phone: Licensing Specialist Date of Visit:\* Purpose of Visit COMPLIANCE DATE STANDARD DISCUSSION/OBSERVATION REVIEWED DATE CORRECTED CT' Specialist initiated licensing complaint received on and and reviewed one children's record No deficiencie cited at visit No Licensing determination. Was provided at this Visit. A finding will be provided at a later date.