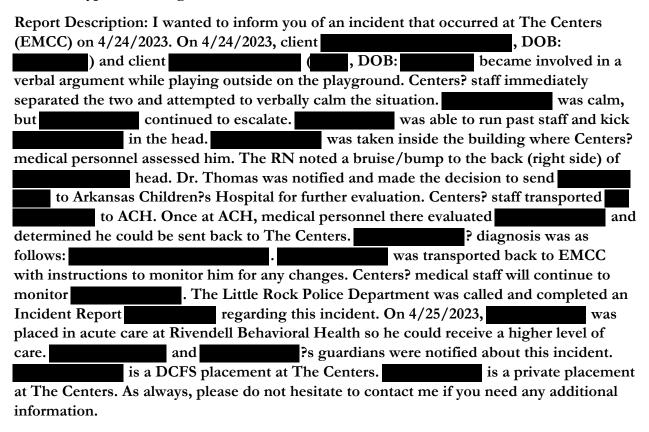

## Notice of Serious Incident

Date of Incident: 4/24/2023

Date Received by DCCECE: 4/25/2023

Facility Name: Elizabeth Mitchell Centers

Facility Number: 157

Facility Type:

**Incident Type: Licensing** 

| and referred to AR Children's Hospital for further evaluation. LRPD were called. Resident |
|-------------------------------------------------------------------------------------------|
| BR was transported to Rivendell for higher level of care.                                 |
|                                                                                           |
|                                                                                           |
| Maltreatment Narrative:                                                                   |
|                                                                                           |