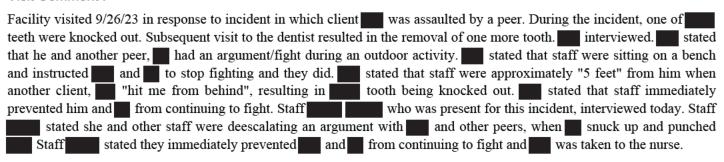

response to incident in which client was assaulted by a peer. During the incident, one of

resulting in one tooth being knocked out. During the dental visit, Dr. Moseley determined that a second tooth was damaged and needed to be removed. He completed the removal during the visit. After the visit, was released to return to the facility. Millcreek is developing a follow up plan to address the missing teeth. Facility visited 9/26/23 in