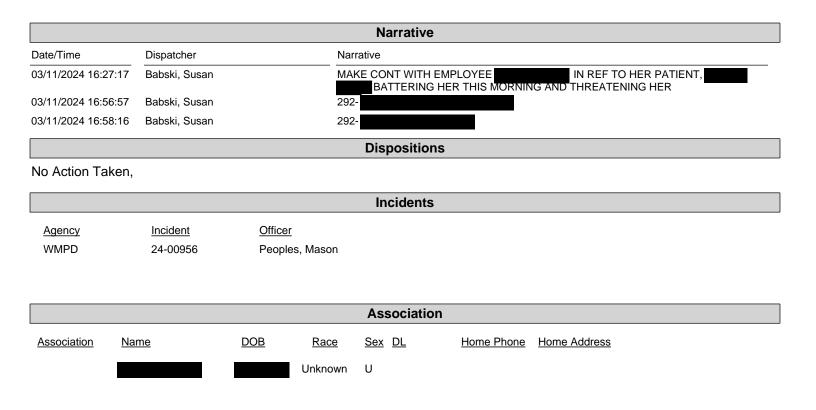

## Call #: C692246 - Battery Complaint

16:34:18

16:34:19

16:51:18

| Received Date/Time:                                                            | 03/11/2024 16:27       | <b>'</b> :13           | Taken                  | By: Bab   | ski, Susan  |                        |            |         |         |  |
|--------------------------------------------------------------------------------|------------------------|------------------------|------------------------|-----------|-------------|------------------------|------------|---------|---------|--|
| Initial Call Type:                                                             | Battery Compla         | int                    | Caller Na              | ame       |             |                        |            |         |         |  |
| Cleared Date/Time:                                                             | 03/11/2024 17:38       | 3:16                   | Pho                    | one: (870 | ) 275 - 991 | 9                      |            |         |         |  |
| Cleared By:                                                                    | Babski, Susan          |                        | Caller L               | oc.:      |             |                        |            |         |         |  |
| Location: PERIMETER BEHAVIORIAL HEALTH, 600 N 7Th ST<br>West Memphis, AR 72301 |                        |                        |                        |           |             |                        |            |         |         |  |
|                                                                                |                        |                        |                        |           |             |                        |            |         |         |  |
|                                                                                |                        |                        |                        |           |             |                        |            |         |         |  |
|                                                                                |                        |                        |                        |           |             |                        |            |         |         |  |
|                                                                                |                        |                        |                        |           |             |                        |            |         |         |  |
| Units Dispatched                                                               |                        |                        |                        |           |             |                        |            |         |         |  |
|                                                                                | Dispatched             | Enroute                | Arrived                | Transport | Trans Dest  | Cleared                | At Station | Mileage | Trns To |  |
| 235 - Peoples, Mason - 2269<br>(WMPD)                                          | 03/11/2024<br>16:31:29 | 03/11/2024<br>16:34:13 | 03/11/2024<br>16:35:16 |           |             | 03/11/2024<br>17:38:16 |            |         |         |  |
| 292 - Ester, Anthony - 2256 (WN                                                | (PD) 03/11/2024        | 03/11/2024             | 03/11/2024             |           |             | 03/11/2024             |            |         |         |  |